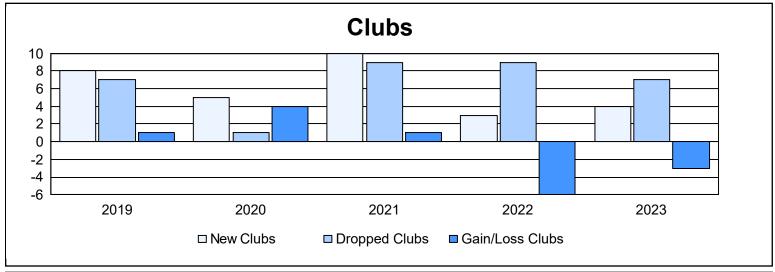

District 354 D As of June 2023 Cumulative

| Year      | New<br>Clubs | Dropped<br>Clubs | Gain/<br>Loss<br>Clubs | New<br>Members | Charter<br>Members | Reinstate<br>Members | Transfer<br>Members | Total<br>Member<br>Added | Total<br>Members<br>Dropped | Gain/<br>Loss<br>Members |
|-----------|--------------|------------------|------------------------|----------------|--------------------|----------------------|---------------------|--------------------------|-----------------------------|--------------------------|
| 2018-2019 | 8            | 7                | 1                      | 1,040          | 306                | 60                   | 17                  | 1,423                    | 1,592                       | -169                     |
| 2019-2020 | 5            | 1                | 4                      | 722            | 132                | 59                   | 22                  | 935                      | 1,413                       | -478                     |
| 2020-2021 | 10           | 9                | 1                      | 847            | 269                | 25                   | 15                  | 1,156                    | 959                         | 197                      |
| 2021-2022 | 3            | 9                | -6                     | 746            | 100                | 35                   | 10                  | 891                      | 995                         | -104                     |
| 2022-2023 | 4            | 7                | -3                     | 799            | 185                | 17                   | 11                  | 1,012                    | 1,099                       | -87                      |
| Average   | 6            | 7                | -1                     | 831            | 198                | 39                   | 15                  | 1,083                    | 1,212                       | -128                     |